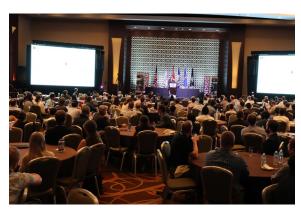

While the spotlight was on the 238 research posters and 54 technical presentations, Fellows also got to attend to more than 30 workshops, keynote speeches, panel sessions, and presentations by the Department of Defense subject matter experts. Attendees were also able to participate in a career fair with exhibits featuring job and funding opportunities with the DoD and organizations supporting the national defense mission such Air Force Office of Scientific Research, Applied Research Laboratory at Penn State, DEVCOM Army Research Lab, Massachusetts Institute of Technology Lincoln Lab, MITRE Corporation, Naval Information Warfare Center Pacific, National Academies of Sciences, Engineering and Medicine and U.S. Naval Research Laboratory. The conference was attended by 400+ participants from all over the US comprised of NDSEG fellows, mentors, sponsors, and DoD-invited guests. Systems Plus, Inc. provided end-to-end conference management through the guidance of Department of Defense stakeholders from the Air Force Office of Scientific Research, Office of Naval Research, and Army Research Office.