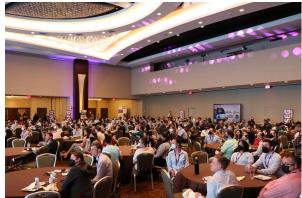

While the spotlight was on the 238 research posters and 54 technical presentations, Fellows also got to attend to more than 30 workshops, keynote speeches, panel sessions, and presentations by the Department of Defense subject matter experts. Attendees were also able to participate in a career fair with exhibits featuring job and funding opportunities with the DoD and organizations supporting the national defense mission such Air Force Office of Scientific Research, Applied Research Laboratory at Penn State, DEVCOM Army Research Lab, Massachusetts Institute of Technology Lincoln Lab, MITRE Corporation, Naval Information Warfare Center Pacific, National Academies of Sciences, Engineering and Medicine and U.S. Naval Research Laboratory. The conference was attended by 400+ participants from all over the US comprised of NDSEG fellows, mentors, sponsors, and DoD-invited guests. Systems Plus, Inc. provided end-to-end conference management through the guidance of Department of Defense stakeholders from the Air Force Office of Scientific Research, Office of Naval Research, and Army Research Office.