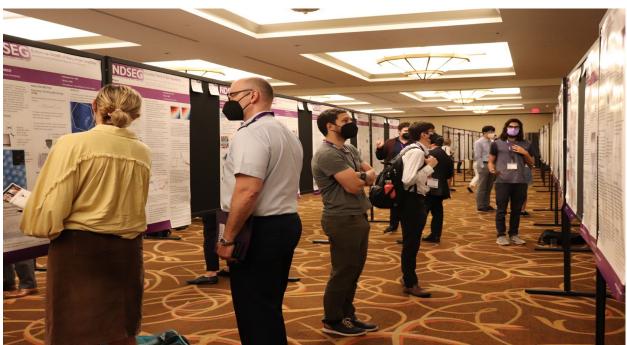

While the spotlight was on the 238 research posters and 54 technical presentations, Fellows also got to attend to more than 30 workshops, keynote speeches, panel sessions, and presentations by the Department of Defense subject matter experts. Attendees were also able to participate in a career fair with exhibits featuring job and funding opportunities with the DoD and organizations supporting the national defense mission such Air Force Office of Scientific Research, Applied Research Laboratory at Penn State, DEVCOM Army Research Lab, Massachusetts Institute of Technology Lincoln Lab, MITRE Corporation, Naval Information Warfare Center Pacific, National Academies of Sciences, Engineering and Medicine and U.S. Naval Research Laboratory. The conference was attended by 400+ participants from all over the US comprised of NDSEG fellows, mentors, sponsors, and DoD-invited guests. Systems Plus, Inc. provided end-to-end conference management through the guidance of Department of Defense stakeholders from the Air Force Office of Scientific Research, Office of Naval Research, and Army Research Office.