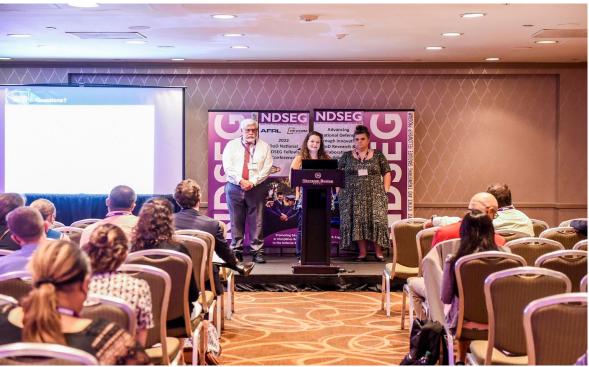

# National Defense Science and Engineering Graduate Fellowship Program Hosts Annual Conference

For the first year since the COVID-19 pandemic, the National Defense Science and Engineering Graduate (NDSEG) Fellowship program held their annual NDSEG Fellows Conference from July 24-28, 2022, at the Sheraton Boston Hotel in Boston, MA. NDSEG Fellows from the 2019 and 2020 cohorts presented research based on the theme "Advancing National Defense Through Innovative DoD Research and Collaboration by Building and Strengthening US Doctoral Power."

While the spotlight was on the 238 research posters and 54 technical presentations, Fellows also got to attend to more than 30 workshops, keynote speeches, panel sessions, and presentations by the Department of Defense subject matter experts. Attendees were also able to participate in a career fair with exhibits featuring job and funding opportunities with the DoD and organizations supporting the national defense mission such Air Force Office of Scientific Research, Applied Research Laboratory at Penn State, DEVCOM Army Research Lab, Massachusetts Institute of Technology Lincoln Lab, MITRE Corporation, Naval Information Warfare Center Pacific, National Academies of Sciences, Engineering and Medicine and U.S. Naval Research Laboratory. The conference was attended by 400+ participants from all over the US comprised of NDSEG fellows, mentors, sponsors, and DoD-invited guests. Systems Plus, Inc. provided end-to-end conference management through the guidance of Department of Defense stakeholders from the Air Force Office of Scientific Research, Office of Naval Research, and Army Research Office.